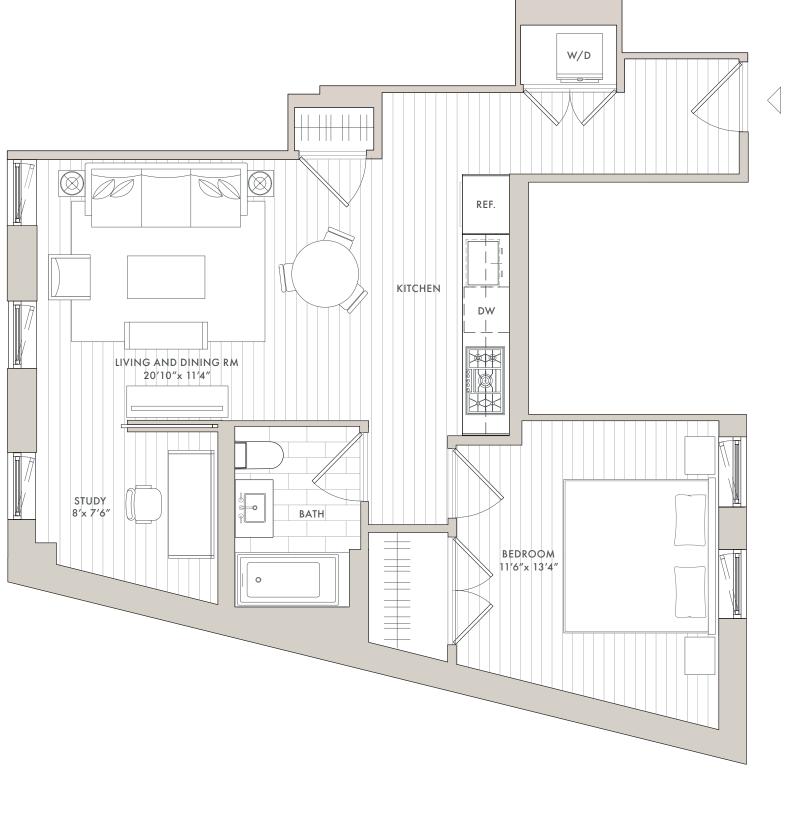

S I X G A R F I E L D PLACE park slope 265 4TH AVE, BROOKLYN

RESIDENCE

UNIT 206 1 BEDROOM 1 1 BATHROOM INT: 718 SF / 67 SM

The complete offering terms are in the offering plan available from sponsor. File no. Cd23-0143. Sponsor: (park building enterprises IIc, 4918 3rd avenue brooklyn, ny 11220) where materials, appliances, equipment, fixtures, and/or other construction or design details are displayed in the sales office or specified on marketing materials, sponsor reserves the right to substitute in each instance one of equal to or better quality as recognized by industry standards for performance, efficiency, longevity, and/or classifications, as applicable, in accordance with the terms of the offering plan. All computer and/or artist renderings reflect the planned scale and spirit of the building and are for illustrative purposes only. All dimensions and square footage exceeds the usable floor area. All depictions of personal or condominium property (including without limitation any interior furniture, equipment, decorations, finishes, fixtures, appliances, furnishings, and landscaping) and the maturity of the growth in any landscaping are for illustrative purposes only. Sponsor makes no representation that any future construction in the neighborhood surrounding the condominium will not result in the obstruction of the views from any windows, gardens, and/or terraces. Sponsor reserves the right to make changes in accordance with the terms of the offering plan. Equal housing opportunity. Exclusive sales and marketing one realty global, sponsor: (park building enterprises llc, 4918 3rd avenue brooklyn, ny 11220)